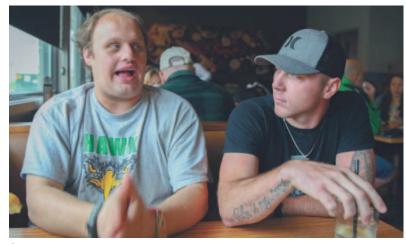

#### By Lindsey Carnett The Herald-Zeitung

In a back booth at IHOP, donning a gray and black Hurley cap, Chandler Faulkner looks down and drinks from a glass of water, listening steadily to his longtime friend Alex Aseltine describe the latest Transformers movie.

Aseltine is dressed in a gray

T-shirt emblazoned with the Canyon Lake High School mascot, a hawk, peering fixedly at passersby. The two 25-yearold men sit shoulder to shoulder.

Aseltine switches topics and begins impersonating characters from his favorite movies and TV shows; the voices of Stitch from Lilo & Stitch, Gollum from Lord of the Rings and Steve Irwin or "The Crocodile Hunter" all spill effortlessly from his mouth.

Still looking down, Faulkner smiles, a silver chain around his neck shifting slightly. The single word 'Army' dangles from the chain, hardly moving as Faulkner looks up at Aseltine.

#### See FRIENDS, page 8

Chandler Faulkner, right, sits with his longtime friend Alex Aseltine, who has autism. Faulkner will be leaving for basic training for the Army National Reserves on Feb. 26, and the two friends said their goodbyes Saturday morning at IHOP. LINDSEY CARNETT | Herald-Zeitung