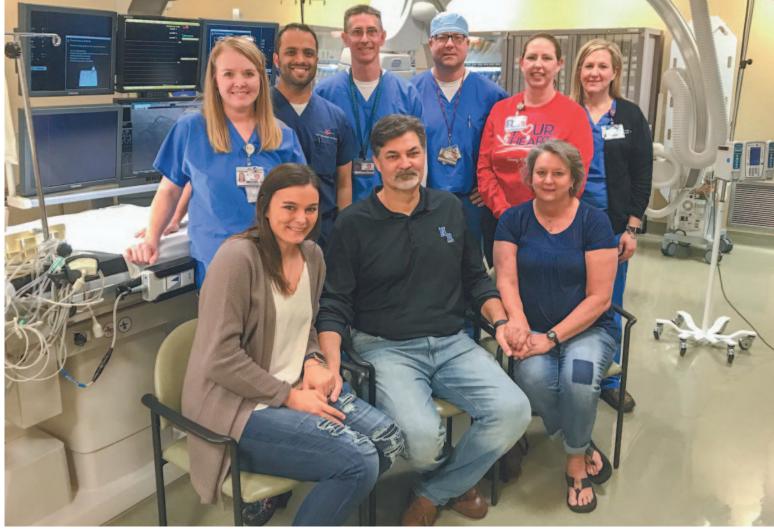

Back row, from left, Cathlab RN Brandi Richerson, Dr. Rahul Bose, Cathlab RN Derek Seymore, RT Wade Satsky, supervisor of Cardiac Rehab Services Lori Lee and RN director of the Cathlab Michele Valerio served as Mark's cardiac team. Front row, from left, is Grace Gettys, Mark Gettys and Wendy Getty. LINDSEY CARNETT | Herald-Zeitung